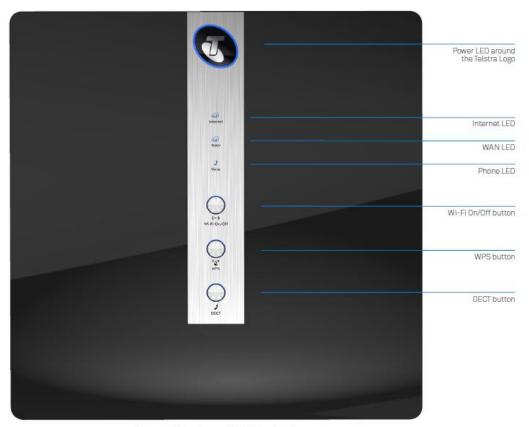

fice

If Cato is **not** connected, stores need to do the following

Restart your computer and it will reconnect CATO if internet is up and running.





If Internet is working but you don't have WIFI

You need to ensure the WIFI is available Either use the Purecomm iPad or your phone and look for the following Wifi network

iPad – Go to Settings

Click on Wi-Fi

Look for the following Wi-Fi networks (AQ-Wifi or AQ-WIfi-5G)

If those networks aren't available and your internet is on, then check your modem as there might be a button to turn it OFF and ON

Refer to images on next page

Another idea would be to turn OFF your modem / router for 5mins and then turn it back on.

If you still cannot turn it on, please try emailing <a href="mailto:support@aquila.com.au">support@aquila.com.au</a>



Figure 3: Telstra Gateway Pro™ Front Panel

## COMMANDER