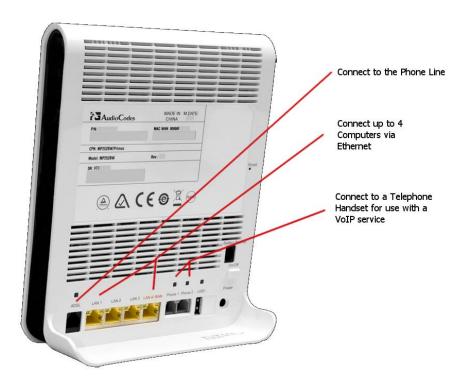

llowing

Restart your computer and it will reconnect CATO if internet is up and running.





If Internet is working but you don't have WIFI

You need to ensure the WIFI is available Either use the Purecomm iPad or your phone and look for the following Wifi network

iPad – Go to Settings

Click on Wi-Fi

Look for the following Wi-Fi networks (AQ-Wifi or AQ-WIfi-5G)

If those networks aren't available and your internet is on, then check your modem as there might be a button to turn it OFF and ON

Refer to images on next page

Another idea would be to turn OFF your modem / router for 5mins and then turn it back on.

If you still cannot turn it on, please try emailing <a href="mailto:support@aquila.com.au">support@aquila.com.au</a>



Figure 3: Telstra Gateway Pro™ Front Panel

## COMMANDER