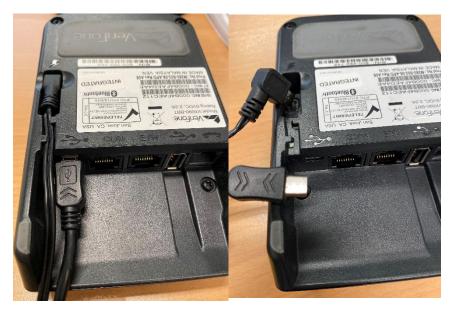

1<sup>st</sup> Try the following

Turn off the EFTPOS Hold the RED X until it says Shutting down Then unplug the USB and the power cord to the charging base

Once the computer turns on, login and give it a few minutes for it to reconnect to the EFTPOS If you don't get a green icon near the C, you may need to put it in standalone mode (instructions

# EFTPOS TROUBLESHOOT GUIDE

Once you unplug it,

Restart the computer Click on START

click on Power icon

Once it is restarting, plug back the USB and power cord and put the EFTPOS on the charging cradle

If you are experiencing issues with your EFTPOS